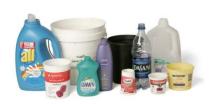

## ALWAYS RECYCLE:

-PLASTIC BOTTLES & CONTAINERS -#1, 2, 3, 4, 5, OR 7

- -NEWS PAPER
- -COPY & COMPUTER PAPER
- -JUNK MAIL & PHONE BOOKS
- -MAGAZINES & CATALOGS

-GLASS BOTTLES & CONTAINERS -CLEAR (BOTTLES & JARS)