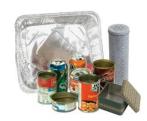

- -CORRUGATED CARDBOARD
- -FLATTENED-MAX SIZE IS 30" BY 60" BY 6" HIGH

-ALUMINUM (POP CANS/PIE TINS & TRAYS -TIN CANS

- -BOX BOARD
- -CEREAL, CAKE, CHIP, & CRACKER BOXES