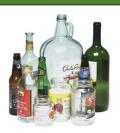

## ALWAYS RECYCLE:

-PLASTIC BOTTLES & CONTAINERS -#1, 2, 3, 4, 5, OR 7

- -NEWS PAPER
- -COPY & COMPUTER PAPER
- -JUNK MAIL & PHONE BOOKS
- -MAGAZINES & CATALOGS

-GLASS BOTTLES & CONTAINERS -CLEAR (BOTTLES & JARS)