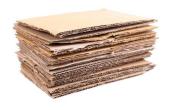

- -CORRUGATED CARDBOARD
- -FLATTENED-MAX SIZE IS 30" BY 60" BY 6" HIGH

-ALUMINUM (POP CANS/PIE TINS & TRAYS -TIN CANS

- -BOX BOARD
- -CEREAL, CAKE, CHIP, & CRACKER BOXES